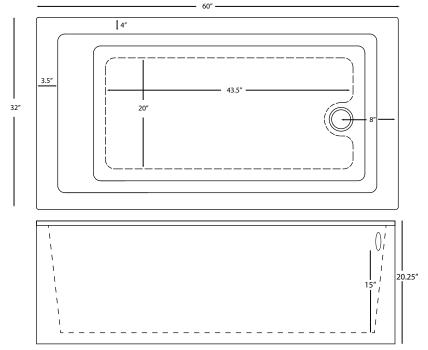

## **SKIRTED TUB**

LX3260

60"x32"x20.25"

| GENERAL SI LCII ICATIONS. |               |                                                                                       |
|---------------------------|---------------|---------------------------------------------------------------------------------------|
|                           | Tub Size      | 60"x32"x20.25"                                                                        |
|                           | Bathing Well: | Length: 53" top / 45" bottom<br>Width: 24" top / 22" bottom<br>Depth at overflow: 15" |

GENERAL SPECIFICATIONS.

Average Fill: 25 gal to account for body

50 gal to overflow Maximum Fill:

Electrical 1-20 amp/115 GFCI outlet Requirement:

Model #: Soaker | Whilrpool | Air

All LX tubs are manufactured with 0.125" 100% acrylic, the thickest in the industry: Pre-leveled and framed to make installation guicker and easier. Tubs are freestanding and require no additional framing or costly installation labor. Bathtub bases are made with a solid wood base and structural foam that provides support, reduces noise, and insulates.

## LX SKU KEY:

LX3260SWH

Color: White | Biscuit | Bone

\*Please specify left or right hand drain and motor placement LHD - Left Hand Drain RHD-Right Hand Drain LHM - Left Hand Motor

INSTALLATION: Height measurement is inclusive of wood and foam framing. All measurements are +/- 1/2" and are subject to change without notice. Drawing shows recommended pump location as well as approximate location of frame reinforcement legs. Please measure tub before building deck. Data herein supercedes all previous data prior to date shown below.