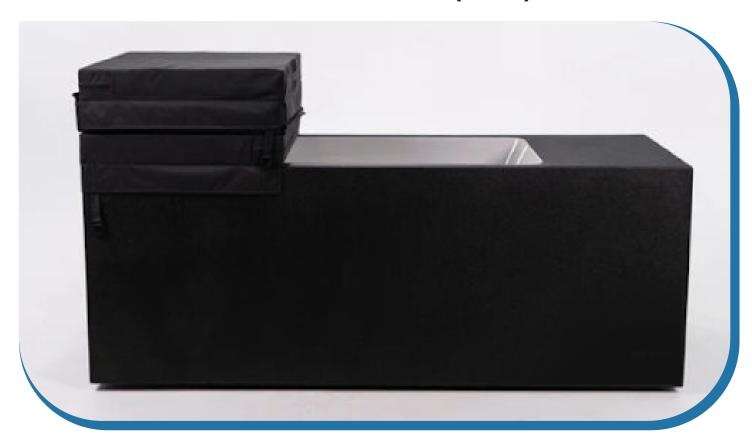

## Self-Contained ColdFlow Tank (L/XL)

## Specifications

- 85 GAL to account for body
- 1-20 amp/115 GFCI outlet

| Α | End to center of drain<br>(tub side)  | 35.25"  |
|---|---------------------------------------|---------|
| В | End to center of drain (chiller side) | 49.5"   |
| С | Width to center of the drain          | 19.375" |