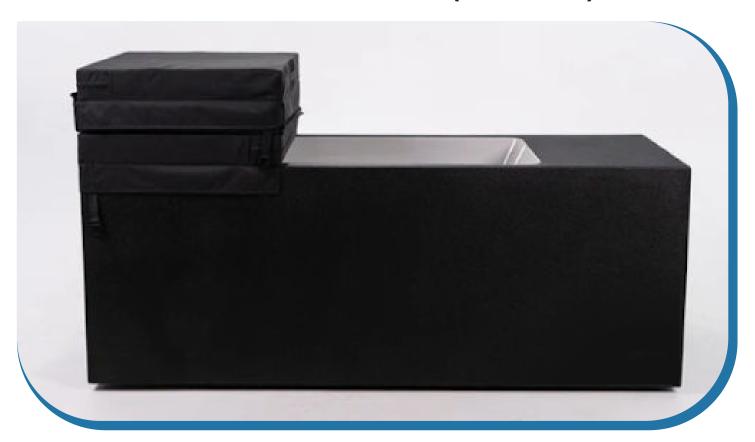

## Self-Contained ColdFlow Tank (standard)

## Specifications

- 40 GAL to account for body
- 1-20 amp/115 GFCI outlet

| Α | Tub exterior length       | 80"    |
|---|---------------------------|--------|
| В | Tub exterior height       | 30.5"  |
| С | Tub exterior width        | 27.25" |
| D | Tub interior length       | 58.25" |
| Е | Tub interior width        | 22.25" |
| F | Depth at overflow         | 24"    |
| G | Interior width at bottom  | 17"    |
| Н | Interior length at bottom | 43"    |
| I | Side to center of drain   | 13.5"  |
| J | End to center of drain    | 8"     |