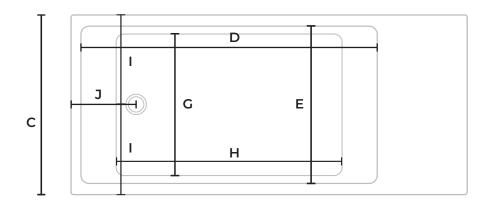

## Specifications

- 40 GAL to account for body
- 1-20 amp/115 GFCI outlet

| Α | Tub exterior length       | 80"    |
|---|---------------------------|--------|
| В | Tub exterior height       | 30.5"  |
| С | Tub exterior width        | 27.25" |
| D | Tub interior length       | 58.25" |
| Е | Tub interior width        | 22.25" |
| F | Depth at overflow         | 24"    |
| G | Interior width at bottom  | 17"    |
| Н | Interior length at bottom | 43"    |
| I | Side to center of drain   | 13.5"  |
| J | End to center of drain    | 8"     |