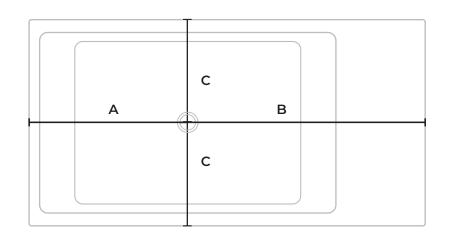

## Self-Contained ColdFlow Tank (L/XL)

## Specifications

- 85 GAL to account for body
- 1-20 amp/115 GFCI outlet

| Α | End to center of drain<br>(tub side)  | 35.25"  |
|---|---------------------------------------|---------|
| В | End to center of drain (chiller side) | 49.5"   |
| С | Width to center of the drain          | 19.375" |