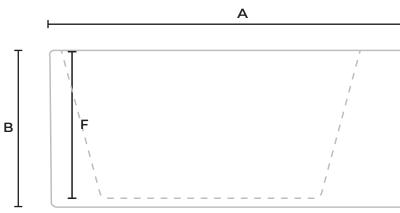

## Specifications

- 40 GAL to account for body
- 1-20 amp/115 GFCI outlet

| Α | Tub exterior length       | 80"    |
|---|---------------------------|--------|
| В | Tub exterior height       | 30.5"  |
| С | Tub exterior width        | 27.25" |
| D | Tub interior length       | 58.25" |
| Е | Tub interior width        | 22.25" |
| F | Depth at overflow         | 24"    |
| G | Interior width at bottom  | 17"    |
| Н | Interior length at bottom | 43"    |
| I | Side to center of drain   | 13.5"  |
| J | End to center of drain    | 8"     |